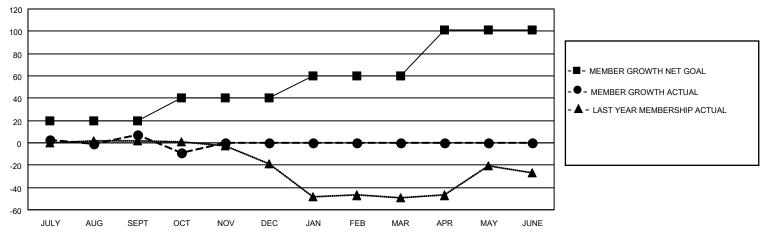

#### GOALS AND ACTUAL MEMBERS CUMULATIVE

| DROPPED CLUBS: 1 |    | 9 CLUBS OF 38 ADDED 1 OR<br>MORE NEW MEMBERS | GENDER DISTRIBUTION                 |              |  |
|------------------|----|----------------------------------------------|-------------------------------------|--------------|--|
|                  |    | WORLE NEW WEIWBERG                           | MALE                                | 853 (71.56%) |  |
|                  |    |                                              | FEMALE                              | 339 (28.44%) |  |
| DROPPED MEMBERS  |    |                                              | NON BINARY                          | 0 (0.00%)    |  |
|                  |    |                                              | PREFER NOT TO ANSWER                | 0 (0.00%)    |  |
| DECEASED         | 9  |                                              |                                     |              |  |
| CLUB CANCELLED   | 5  | CLICK HERE FOR CUMULATIVE                    | TOTAL FAMILY UNIT MEMBERS           | 265          |  |
| OTHER            | 19 | MEMBERSHIP DATA                              |                                     |              |  |
| TOTAL            | 33 |                                              | FAMILY MEMBERS PAYING HALF DUES 140 |              |  |
|                  |    |                                              |                                     |              |  |